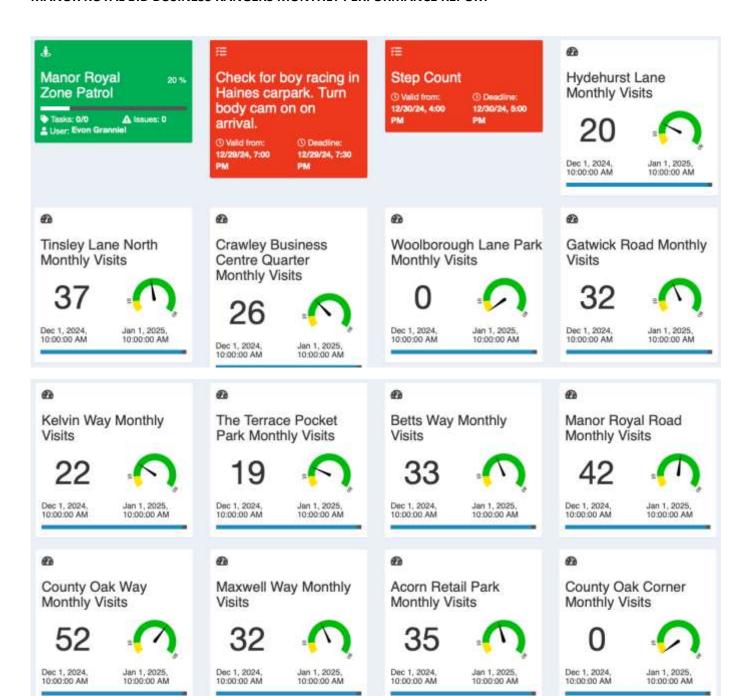

|                                                                  | Metric |
|------------------------------------------------------------------|--------|
| Patrols of retail parks (County Oak, Acorn and related – Zone 1) | 133    |
| Radio checks                                                     | 58     |
| Retailer visits                                                  | 321    |
| Park inspections carried out                                     | 190    |
| Visits to area-wide tag sites                                    | 27     |

# **Streets and Roads**

| Activities carried out (✓)  Road / area | Zone    | Crime related | Anti-Social Behaviour | Parking / Traffic issue | Street cleanliness | Broken furniture / signs | Business Liaison | Welfare checks | Vulnerable person / child welfare | Foot patrol | Car Patrol | Other |
|-----------------------------------------|---------|---------------|-----------------------|-------------------------|--------------------|--------------------------|------------------|----------------|-----------------------------------|-------------|------------|-------|
| Baird Close                             | 4       |               |                       |                         |                    |                          |                  |                |                                   | 19          | 11         |       |
| Betts Way                               | 1       |               | 1                     |                         |                    |                          |                  |                |                                   | 27          | 6          |       |
| Bell Centre                             | 2       |               |                       |                         |                    |                          |                  |                |                                   | 23          | 11         |       |
| Brunel Centre                           | 2       |               |                       |                         |                    |                          |                  |                |                                   | 24          | 11         |       |
| Cobham Way                              | 5       |               |                       |                         |                    |                          | 1                |                |                                   | 20          | 12         |       |
| County Oak Lane                         | 1       |               |                       |                         |                    |                          |                  |                |                                   | 19          | 14         |       |
| County Oak Way                          | 1       | 7             | 1                     | 2                       |                    |                          | 1                | 1              |                                   | 29          | 23         |       |
| Crompton Way                            | 3       |               |                       |                         |                    |                          |                  |                |                                   | 13          | 6          |       |
| Crawley Business Centre                 | 3       |               |                       |                         |                    |                          |                  |                |                                   | 15          | 11         |       |
| Faraday Road                            | 2       |               |                       |                         |                    |                          |                  |                |                                   | 13          | 12         |       |
| Fleming Way                             | Various |               |                       |                         |                    |                          | 2                |                |                                   | 22          | 21         |       |
| Gatwick Road                            | Various |               |                       |                         |                    |                          | 2                |                |                                   | 19          | 14         |       |
| Hydehurst Lane                          | 2       |               |                       |                         |                    |                          |                  |                |                                   | 12          | 8          |       |
| James Watt Way                          | 5       |               |                       |                         |                    |                          |                  |                |                                   | 22          | 11         |       |
| Jenner Road                             | 2       |               |                       |                         | 1                  |                          |                  |                |                                   | 13          | 6          |       |
| Kelvin Lane                             | 2       |               |                       |                         |                    |                          |                  |                |                                   | 10          | 9          |       |
| Kelvin Way                              | 2       |               |                       |                         |                    |                          |                  |                |                                   | 10          | 13         |       |
| London Road                             | Various |               |                       |                         |                    |                          |                  |                |                                   | 43          | 32         |       |
| Manor Royal (road)                      | 2/3     |               |                       |                         |                    |                          |                  |                |                                   | 21          | 22         |       |
| Maxwell Way                             | 4       |               |                       |                         |                    |                          |                  |                |                                   | 21          | 11         |       |
| Metcalf Way                             | 1       |               |                       |                         | 1                  |                          |                  |                |                                   | 23          | 14         |       |
| Napier Way                              | 3       |               |                       |                         | 1                  |                          |                  |                |                                   | 20          | 10         |       |
| Newton Road                             | 2       |               |                       |                         |                    |                          | 1                |                |                                   | 15          | 13         |       |
| Priestley Way                           | 5       |               |                       |                         |                    |                          |                  |                |                                   | 25          | 12         |       |
| Royce Road                              | 5       |               |                       |                         |                    |                          |                  |                |                                   | 12          | 6          |       |
| Rutherford Way                          | 5       |               |                       |                         |                    |                          |                  |                |                                   | 23          | 10         |       |
| Tinsley Lane                            | 4       |               |                       |                         |                    |                          |                  |                |                                   | 17          | 13         |       |
| Tinsley Lane North                      | 5       |               |                       | 1                       |                    |                          |                  |                |                                   | 29          | 9          |       |
| Wheatstone Close                        | 5       |               |                       |                         |                    |                          |                  |                |                                   | 16          | 11         |       |
| Whittle Way                             | 5       |               |                       |                         |                    |                          |                  |                |                                   | 18          | 13         |       |
| Whitworth Road                          | 5       |               |                       |                         |                    |                          |                  |                |                                   | 16          | 9          |       |
| Woolborough Lane                        | 3       |               |                       |                         | 2                  |                          |                  |                |                                   | 25          | 10         |       |

## Parks & business areas

| Activities carried out (✓)  Park / area | Zone       | Crime related | Anti-Social Behaviour | Parking / Traffic issue | Street cleanliness | Broken furniture / signs | Business Liaison | Welfare checks | Vulnerable person /<br>child welfare | Foot patrol | Car Patrol | Other |
|-----------------------------------------|------------|---------------|-----------------------|-------------------------|--------------------|--------------------------|------------------|----------------|--------------------------------------|-------------|------------|-------|
| Gatwick Road Parade                     | 5          |               |                       |                         |                    |                          |                  |                |                                      | 6           | 9          |       |
| Metcalf Way Micropark                   | 1          |               |                       |                         |                    |                          |                  |                |                                      | 25          | 0          |       |
| The Base Micropark                      | 2          |               |                       |                         |                    |                          |                  |                |                                      | 23          | 9          |       |
| The Terrace Pocket Park                 | 3          |               |                       |                         |                    |                          |                  |                |                                      | 20          | 0          |       |
| Crawter's Brook                         | 4          |               |                       |                         |                    |                          |                  |                |                                      | 29          | 8          |       |
| Priestley Way Corner                    | 5          |               |                       |                         |                    |                          |                  |                |                                      | 15          | 9          |       |
| Rutherford Way Corner                   | 5          |               |                       |                         |                    |                          |                  |                |                                      | 14          | 10         |       |
| Gatwick Road Micropark                  | 5          |               |                       |                         |                    |                          |                  |                |                                      | 22          | 0          |       |
| Woolborough Subway                      |            |               |                       |                         |                    |                          |                  |                |                                      | 24          | 0          |       |
| Green Lane Subway                       |            |               |                       |                         |                    |                          |                  |                |                                      | 2           | 0          |       |
| Other areas in developme                | nt requiri | ng futu       | ıre insı              | ection                  | <br>1              |                          |                  |                |                                      |             |            |       |
| County Oak Corner                       | 1          |               |                       |                         |                    |                          |                  |                |                                      |             |            |       |
| MR West (near Thales)                   | 2          |               |                       |                         |                    |                          |                  |                |                                      |             |            |       |
| MR Central Superhub                     | 3          |               |                       |                         |                    |                          |                  |                |                                      |             |            |       |
| MR Central Micropark                    | 3          |               |                       |                         |                    |                          |                  |                |                                      |             |            |       |
| Woolborough Lane Park                   | 3          |               |                       |                         |                    |                          |                  |                |                                      |             |            |       |