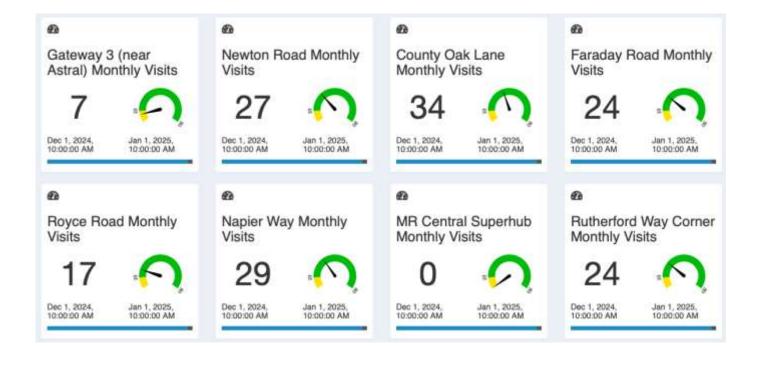

# **Streets and Roads**

| Activities carried out (✓)  Road / area | Zone    | Crime related | Anti-Social Behaviour | Parking / Traffic issue | Street cleanliness | Broken furniture / signs | Business Liaison | Welfare checks | Vulnerable person / child welfare | Foot patrol | Car Patrol | Other |
|-----------------------------------------|---------|---------------|-----------------------|-------------------------|--------------------|--------------------------|------------------|----------------|-----------------------------------|-------------|------------|-------|
| Baird Close                             | 4       |               |                       |                         |                    |                          |                  |                |                                   | 19          | 11         |       |
| Betts Way                               | 1       |               | 1                     |                         |                    |                          |                  |                |                                   | 27          | 6          |       |
| Bell Centre                             | 2       |               |                       |                         |                    |                          |                  |                |                                   | 23          | 11         |       |
| Brunel Centre                           | 2       |               |                       |                         |                    |                          |                  |                |                                   | 24          | 11         |       |
| Cobham Way                              | 5       |               |                       |                         |                    |                          | 1                |                |                                   | 20          | 12         |       |
| County Oak Lane                         | 1       |               |                       |                         |                    |                          |                  |                |                                   | 19          | 14         |       |
| County Oak Way                          | 1       | 7             | 1                     | 2                       |                    |                          | 1                | 1              |                                   | 29          | 23         |       |
| Crompton Way                            | 3       |               |                       |                         |                    |                          |                  |                |                                   | 13          | 6          |       |
| Crawley Business Centre                 | 3       |               |                       |                         |                    |                          |                  |                |                                   | 15          | 11         |       |
| Faraday Road                            | 2       |               |                       |                         |                    |                          |                  |                |                                   | 13          | 12         |       |
| Fleming Way                             | Various |               |                       |                         |                    |                          | 2                |                |                                   | 22          | 21         |       |
| Gatwick Road                            | Various |               |                       |                         |                    |                          | 2                |                |                                   | 19          | 14         |       |
| Hydehurst Lane                          | 2       |               |                       |                         |                    |                          |                  |                |                                   | 12          | 8          |       |
| James Watt Way                          | 5       |               |                       |                         |                    |                          |                  |                |                                   | 22          | 11         |       |
| Jenner Road                             | 2       |               |                       |                         | 1                  |                          |                  |                |                                   | 13          | 6          |       |
| Kelvin Lane                             | 2       |               |                       |                         |                    |                          |                  |                |                                   | 10          | 9          |       |
| Kelvin Way                              | 2       |               |                       |                         |                    |                          |                  |                |                                   | 10          | 13         |       |
| London Road                             | Various |               |                       |                         |                    |                          |                  |                |                                   | 43          | 32         |       |
| Manor Royal (road)                      | 2/3     |               |                       |                         |                    |                          |                  |                |                                   | 21          | 22         |       |
| Maxwell Way                             | 4       |               |                       |                         |                    |                          |                  |                |                                   | 21          | 11         |       |
| Metcalf Way                             | 1       |               |                       |                         | 1                  |                          |                  |                |                                   | 23          | 14         |       |
| Napier Way                              | 3       |               |                       |                         | 1                  |                          |                  |                |                                   | 20          | 10         |       |
| Newton Road                             | 2       |               |                       |                         |                    |                          | 1                |                |                                   | 15          | 13         |       |
| Priestley Way                           | 5       |               |                       |                         |                    |                          |                  |                |                                   | 25          | 12         |       |
| Royce Road                              | 5       |               |                       |                         |                    |                          |                  |                |                                   | 12          | 6          |       |
| Rutherford Way                          | 5       |               |                       |                         |                    |                          |                  |                |                                   | 23          | 10         |       |
| Tinsley Lane                            | 4       |               |                       |                         |                    |                          |                  |                |                                   | 17          | 13         |       |
| Tinsley Lane North                      | 5       |               |                       | 1                       |                    |                          |                  |                |                                   | 29          | 9          |       |
| Wheatstone Close                        | 5       |               |                       |                         |                    |                          |                  |                |                                   | 16          | 11         |       |
| Whittle Way                             | 5       |               |                       |                         |                    |                          |                  |                |                                   | 18          | 13         |       |
| Whitworth Road                          | 5       |               |                       |                         |                    |                          |                  |                |                                   | 16          | 9          |       |
| Woolborough Lane                        | 3       |               |                       |                         | 2                  |                          |                  |                |                                   | 25          | 10         |       |

# **Gateways (Entranceways) and Subways**

| Activities carried out (✓)  Gateway / Subway | Zone | Crime related | Anti-Social Behaviour | Parking / Traffic issue | Street cleanliness | Broken furniture / signs | Business Liaison | Welfare checks | Vulnerable person /<br>child welfare | Foot patrol | Car Patrol | Other |
|----------------------------------------------|------|---------------|-----------------------|-------------------------|--------------------|--------------------------|------------------|----------------|--------------------------------------|-------------|------------|-------|
| Gateway 1 (Manor Royal)                      | -    |               |                       |                         |                    |                          |                  |                |                                      | 2           | 10         |       |
| Gateway 2 (near Thales)                      | -    |               |                       |                         |                    |                          |                  |                |                                      | 0           | 11         |       |
| Gateway 3 (near Astral)                      | -    |               |                       |                         |                    |                          |                  |                |                                      | 0           | 7          |       |
| Gateway 4 (James Watt)                       | -    |               |                       |                         |                    |                          |                  |                |                                      | 13          | 11         |       |
| Gateway 5 (near LoknStore)                   | -    |               |                       |                         |                    |                          |                  |                |                                      | 2           | 21         |       |
| Woolborough Subway                           | 3    |               |                       |                         |                    |                          |                  |                |                                      | 24          | 0          |       |
| Green Lane Subway                            | 3    |               |                       |                         |                    |                          |                  |                |                                      | 2           | 0          |       |

## Parks & business areas

| Activities carried out (✓)  Park / area | Zone       | Crime related | Anti-Social Behaviour | Parking / Traffic issue | Street cleanliness | Broken furniture / signs | Business Liaison | Welfare checks | Vulnerable person /<br>child welfare | Foot patrol | Car Patrol | Other |
|-----------------------------------------|------------|---------------|-----------------------|-------------------------|--------------------|--------------------------|------------------|----------------|--------------------------------------|-------------|------------|-------|
| Gatwick Road Parade                     | 5          |               |                       |                         |                    |                          |                  |                |                                      | 6           | 9          |       |
| Metcalf Way Micropark                   | 1          |               |                       |                         |                    |                          |                  |                |                                      | 25          | 0          |       |
| The Base Micropark                      | 2          |               |                       |                         |                    |                          |                  |                |                                      | 23          | 9          |       |
| The Terrace Pocket Park                 | 3          |               |                       |                         |                    |                          |                  |                |                                      | 20          | 0          |       |
| Crawter's Brook                         | 4          |               |                       |                         |                    |                          |                  |                |                                      | 29          | 8          |       |
| Priestley Way Corner                    | 5          |               |                       |                         |                    |                          |                  |                |                                      | 15          | 9          |       |
| Rutherford Way Corner                   | 5          |               |                       |                         |                    |                          |                  |                |                                      | 14          | 10         |       |
| Gatwick Road Micropark                  | 5          |               |                       |                         |                    |                          |                  |                |                                      | 22          | 0          |       |
| Woolborough Subway                      |            |               |                       |                         |                    |                          |                  |                |                                      | 24          | 0          |       |
| Green Lane Subway                       |            |               |                       |                         |                    |                          |                  |                |                                      | 2           | 0          |       |
| Other areas in developme                | nt requiri | ng futu       | ıre insı              | ection                  | <br>1              |                          |                  |                |                                      |             |            |       |
| County Oak Corner                       | 1          |               |                       |                         |                    |                          |                  |                |                                      |             |            |       |
| MR West (near Thales)                   | 2          |               |                       |                         |                    |                          |                  |                |                                      |             |            |       |
| MR Central Superhub                     | 3          |               |                       |                         |                    |                          |                  |                |                                      |             |            |       |
| MR Central Micropark                    | 3          |               |                       |                         |                    |                          |                  |                |                                      |             |            |       |
| Woolborough Lane Park                   | 3          |               |                       |                         |                    |                          |                  |                |                                      |             |            |       |