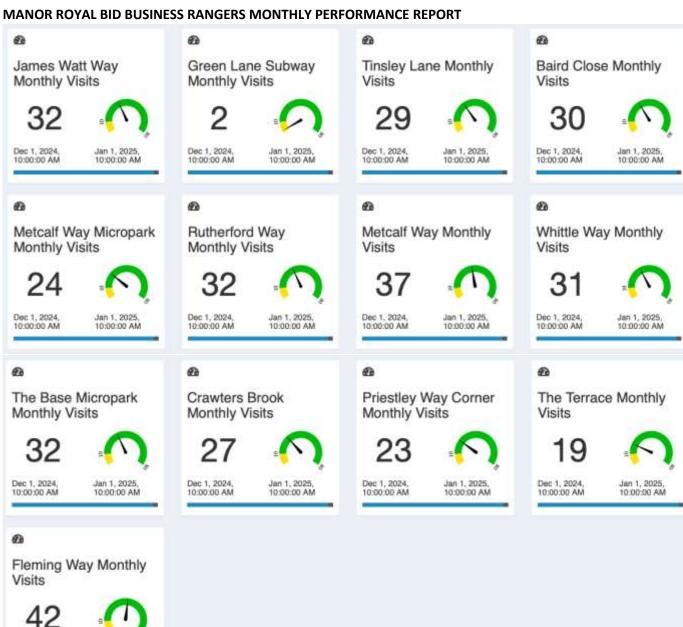

# **Streets and Roads**

| Activities carried out (✓)  Road / area | Zone    | Crime related | Anti-Social Behaviour | Parking / Traffic issue | Street cleanliness | Broken furniture / signs | Business Liaison | Welfare checks | Vulnerable person / child welfare | Foot patrol | Car Patrol | Other |
|-----------------------------------------|---------|---------------|-----------------------|-------------------------|--------------------|--------------------------|------------------|----------------|-----------------------------------|-------------|------------|-------|
| Baird Close                             | 4       |               |                       |                         |                    |                          |                  |                |                                   | 19          | 11         |       |
| Betts Way                               | 1       |               | 1                     |                         |                    |                          |                  |                |                                   | 27          | 6          |       |
| Bell Centre                             | 2       |               |                       |                         |                    |                          |                  |                |                                   | 23          | 11         |       |
| Brunel Centre                           | 2       |               |                       |                         |                    |                          |                  |                |                                   | 24          | 11         |       |
| Cobham Way                              | 5       |               |                       |                         |                    |                          | 1                |                |                                   | 20          | 12         |       |
| County Oak Lane                         | 1       |               |                       |                         |                    |                          |                  |                |                                   | 19          | 14         |       |
| County Oak Way                          | 1       | 7             | 1                     | 2                       |                    |                          | 1                | 1              |                                   | 29          | 23         |       |
| Crompton Way                            | 3       |               |                       |                         |                    |                          |                  |                |                                   | 13          | 6          |       |
| Crawley Business Centre                 | 3       |               |                       |                         |                    |                          |                  |                |                                   | 15          | 11         |       |
| Faraday Road                            | 2       |               |                       |                         |                    |                          |                  |                |                                   | 13          | 12         |       |
| Fleming Way                             | Various |               |                       |                         |                    |                          | 2                |                |                                   | 22          | 21         |       |
| Gatwick Road                            | Various |               |                       |                         |                    |                          | 2                |                |                                   | 19          | 14         |       |
| Hydehurst Lane                          | 2       |               |                       |                         |                    |                          |                  |                |                                   | 12          | 8          |       |
| James Watt Way                          | 5       |               |                       |                         |                    |                          |                  |                |                                   | 22          | 11         |       |
| Jenner Road                             | 2       |               |                       |                         | 1                  |                          |                  |                |                                   | 13          | 6          |       |
| Kelvin Lane                             | 2       |               |                       |                         |                    |                          |                  |                |                                   | 10          | 9          |       |
| Kelvin Way                              | 2       |               |                       |                         |                    |                          |                  |                |                                   | 10          | 13         |       |
| London Road                             | Various |               |                       |                         |                    |                          |                  |                |                                   | 43          | 32         |       |
| Manor Royal (road)                      | 2/3     |               |                       |                         |                    |                          |                  |                |                                   | 21          | 22         |       |
| Maxwell Way                             | 4       |               |                       |                         |                    |                          |                  |                |                                   | 21          | 11         |       |
| Metcalf Way                             | 1       |               |                       |                         | 1                  |                          |                  |                |                                   | 23          | 14         |       |
| Napier Way                              | 3       |               |                       |                         | 1                  |                          |                  |                |                                   | 20          | 10         |       |
| Newton Road                             | 2       |               |                       |                         |                    |                          | 1                |                |                                   | 15          | 13         |       |
| Priestley Way                           | 5       |               |                       |                         |                    |                          |                  |                |                                   | 25          | 12         |       |
| Royce Road                              | 5       |               |                       |                         |                    |                          |                  |                |                                   | 12          | 6          |       |
| Rutherford Way                          | 5       |               |                       |                         |                    |                          |                  |                |                                   | 23          | 10         |       |
| Tinsley Lane                            | 4       |               |                       |                         |                    |                          |                  |                |                                   | 17          | 13         |       |
| Tinsley Lane North                      | 5       |               |                       | 1                       |                    |                          |                  |                |                                   | 29          | 9          |       |
| Wheatstone Close                        | 5       |               |                       |                         |                    |                          |                  |                |                                   | 16          | 11         |       |
| Whittle Way                             | 5       |               |                       |                         |                    |                          |                  |                |                                   | 18          | 13         |       |
| Whitworth Road                          | 5       |               |                       |                         |                    |                          |                  |                |                                   | 16          | 9          |       |
| Woolborough Lane                        | 3       |               |                       |                         | 2                  |                          |                  |                |                                   | 25          | 10         |       |

## Parks & business areas

| Activities carried out (✓)  Park / area | Zone       | Crime related | Anti-Social Behaviour | Parking / Traffic issue | Street cleanliness | Broken furniture / signs | Business Liaison | Welfare checks | Vulnerable person /<br>child welfare | Foot patrol | Car Patrol | Other |
|-----------------------------------------|------------|---------------|-----------------------|-------------------------|--------------------|--------------------------|------------------|----------------|--------------------------------------|-------------|------------|-------|
| Gatwick Road Parade                     | 5          |               |                       |                         |                    |                          |                  |                |                                      | 6           | 9          |       |
| Metcalf Way Micropark                   | 1          |               |                       |                         |                    |                          |                  |                |                                      | 25          | 0          |       |
| The Base Micropark                      | 2          |               |                       |                         |                    |                          |                  |                |                                      | 23          | 9          |       |
| The Terrace Pocket Park                 | 3          |               |                       |                         |                    |                          |                  |                |                                      | 20          | 0          |       |
| Crawter's Brook                         | 4          |               |                       |                         |                    |                          |                  |                |                                      | 29          | 8          |       |
| Priestley Way Corner                    | 5          |               |                       |                         |                    |                          |                  |                |                                      | 15          | 9          |       |
| Rutherford Way Corner                   | 5          |               |                       |                         |                    |                          |                  |                |                                      | 14          | 10         |       |
| Gatwick Road Micropark                  | 5          |               |                       |                         |                    |                          |                  |                |                                      | 22          | 0          |       |
| Woolborough Subway                      |            |               |                       |                         |                    |                          |                  |                |                                      | 24          | 0          |       |
| Green Lane Subway                       |            |               |                       |                         |                    |                          |                  |                |                                      | 2           | 0          |       |
| Other areas in developme                | nt requiri | ng futu       | ıre insı              | ection                  | <br>1              |                          |                  |                |                                      |             |            |       |
| County Oak Corner                       | 1          |               |                       |                         |                    |                          |                  |                |                                      |             |            |       |
| MR West (near Thales)                   | 2          |               |                       |                         |                    |                          |                  |                |                                      |             |            |       |
| MR Central Superhub                     | 3          |               |                       |                         |                    |                          |                  |                |                                      |             |            |       |
| MR Central Micropark                    | 3          |               |                       |                         |                    |                          |                  |                |                                      |             |            |       |
| Woolborough Lane Park                   | 3          |               |                       |                         |                    |                          |                  |                |                                      |             |            |       |