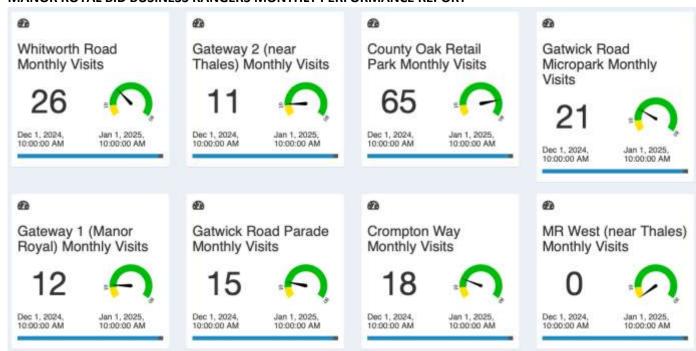

# **Gateways (Entranceways) and Subways**

| Activities carried out (✓)  Gateway / Subway | Zone | Crime related | Anti-Social Behaviour | Parking / Traffic issue | Street cleanliness | Broken furniture / signs | Business Liaison | Welfare checks | Vulnerable person /<br>child welfare | Foot patrol | Car Patrol | Other |
|----------------------------------------------|------|---------------|-----------------------|-------------------------|--------------------|--------------------------|------------------|----------------|--------------------------------------|-------------|------------|-------|
| Gateway 1 (Manor Royal)                      | -    |               |                       |                         |                    |                          |                  |                |                                      | 2           | 10         |       |
| Gateway 2 (near Thales)                      | -    |               |                       |                         |                    |                          |                  |                |                                      | 0           | 11         |       |
| Gateway 3 (near Astral)                      | -    |               |                       |                         |                    |                          |                  |                |                                      | 0           | 7          |       |
| Gateway 4 (James Watt)                       | -    |               |                       |                         |                    |                          |                  |                |                                      | 13          | 11         |       |
| Gateway 5 (near LoknStore)                   | -    |               |                       |                         |                    |                          |                  |                |                                      | 2           | 21         |       |
| Woolborough Subway                           | 3    |               |                       |                         |                    |                          |                  |                |                                      | 24          | 0          |       |
| Green Lane Subway                            | 3    |               |                       |                         |                    |                          |                  |                |                                      | 2           | 0          |       |

## Parks & business areas

| Activities carried out (✓)  Park / area | Zone       | Crime related | Anti-Social Behaviour | Parking / Traffic issue | Street cleanliness | Broken furniture / signs | Business Liaison | Welfare checks | Vulnerable person /<br>child welfare | Foot patrol | Car Patrol | Other |
|-----------------------------------------|------------|---------------|-----------------------|-------------------------|--------------------|--------------------------|------------------|----------------|--------------------------------------|-------------|------------|-------|
| Gatwick Road Parade                     | 5          |               |                       |                         |                    |                          |                  |                |                                      | 6           | 9          |       |
| Metcalf Way Micropark                   | 1          |               |                       |                         |                    |                          |                  |                |                                      | 25          | 0          |       |
| The Base Micropark                      | 2          |               |                       |                         |                    |                          |                  |                |                                      | 23          | 9          |       |
| The Terrace Pocket Park                 | 3          |               |                       |                         |                    |                          |                  |                |                                      | 20          | 0          |       |
| Crawter's Brook                         | 4          |               |                       |                         |                    |                          |                  |                |                                      | 29          | 8          |       |
| Priestley Way Corner                    | 5          |               |                       |                         |                    |                          |                  |                |                                      | 15          | 9          |       |
| Rutherford Way Corner                   | 5          |               |                       |                         |                    |                          |                  |                |                                      | 14          | 10         |       |
| Gatwick Road Micropark                  | 5          |               |                       |                         |                    |                          |                  |                |                                      | 22          | 0          |       |
| Woolborough Subway                      |            |               |                       |                         |                    |                          |                  |                |                                      | 24          | 0          |       |
| Green Lane Subway                       |            |               |                       |                         |                    |                          |                  |                |                                      | 2           | 0          |       |
| Other areas in developme                | nt requiri | ng futu       | ıre insı              | ection                  | <br>1              |                          |                  |                |                                      |             |            |       |
| County Oak Corner                       | 1          |               |                       |                         |                    |                          |                  |                |                                      |             |            |       |
| MR West (near Thales)                   | 2          |               |                       |                         |                    |                          |                  |                |                                      |             |            |       |
| MR Central Superhub                     | 3          |               |                       |                         |                    |                          |                  |                |                                      |             |            |       |
| MR Central Micropark                    | 3          |               |                       |                         |                    |                          |                  |                |                                      |             |            |       |
| Woolborough Lane Park                   | 3          |               |                       |                         |                    |                          |                  |                |                                      |             |            |       |