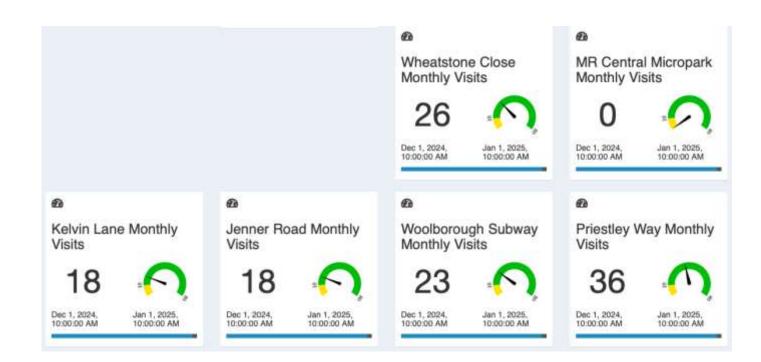

# **Streets and Roads**

| Activities carried out (✓)  Road / area | Zone    | Crime related | Anti-Social Behaviour | Parking / Traffic issue | Street cleanliness | Broken furniture / signs | Business Liaison | Welfare checks | Vulnerable person / child welfare | Foot patrol | Car Patrol | Other |
|-----------------------------------------|---------|---------------|-----------------------|-------------------------|--------------------|--------------------------|------------------|----------------|-----------------------------------|-------------|------------|-------|
| Baird Close                             | 4       |               |                       |                         |                    |                          |                  |                |                                   | 19          | 11         |       |
| Betts Way                               | 1       |               | 1                     |                         |                    |                          |                  |                |                                   | 27          | 6          |       |
| Bell Centre                             | 2       |               |                       |                         |                    |                          |                  |                |                                   | 23          | 11         |       |
| Brunel Centre                           | 2       |               |                       |                         |                    |                          |                  |                |                                   | 24          | 11         |       |
| Cobham Way                              | 5       |               |                       |                         |                    |                          | 1                |                |                                   | 20          | 12         |       |
| County Oak Lane                         | 1       |               |                       |                         |                    |                          |                  |                |                                   | 19          | 14         |       |
| County Oak Way                          | 1       | 7             | 1                     | 2                       |                    |                          | 1                | 1              |                                   | 29          | 23         |       |
| Crompton Way                            | 3       |               |                       |                         |                    |                          |                  |                |                                   | 13          | 6          |       |
| Crawley Business Centre                 | 3       |               |                       |                         |                    |                          |                  |                |                                   | 15          | 11         |       |
| Faraday Road                            | 2       |               |                       |                         |                    |                          |                  |                |                                   | 13          | 12         |       |
| Fleming Way                             | Various |               |                       |                         |                    |                          | 2                |                |                                   | 22          | 21         |       |
| Gatwick Road                            | Various |               |                       |                         |                    |                          | 2                |                |                                   | 19          | 14         |       |
| Hydehurst Lane                          | 2       |               |                       |                         |                    |                          |                  |                |                                   | 12          | 8          |       |
| James Watt Way                          | 5       |               |                       |                         |                    |                          |                  |                |                                   | 22          | 11         |       |
| Jenner Road                             | 2       |               |                       |                         | 1                  |                          |                  |                |                                   | 13          | 6          |       |
| Kelvin Lane                             | 2       |               |                       |                         |                    |                          |                  |                |                                   | 10          | 9          |       |
| Kelvin Way                              | 2       |               |                       |                         |                    |                          |                  |                |                                   | 10          | 13         |       |
| London Road                             | Various |               |                       |                         |                    |                          |                  |                |                                   | 43          | 32         |       |
| Manor Royal (road)                      | 2/3     |               |                       |                         |                    |                          |                  |                |                                   | 21          | 22         |       |
| Maxwell Way                             | 4       |               |                       |                         |                    |                          |                  |                |                                   | 21          | 11         |       |
| Metcalf Way                             | 1       |               |                       |                         | 1                  |                          |                  |                |                                   | 23          | 14         |       |
| Napier Way                              | 3       |               |                       |                         | 1                  |                          |                  |                |                                   | 20          | 10         |       |
| Newton Road                             | 2       |               |                       |                         |                    |                          | 1                |                |                                   | 15          | 13         |       |
| Priestley Way                           | 5       |               |                       |                         |                    |                          |                  |                |                                   | 25          | 12         |       |
| Royce Road                              | 5       |               |                       |                         |                    |                          |                  |                |                                   | 12          | 6          |       |
| Rutherford Way                          | 5       |               |                       |                         |                    |                          |                  |                |                                   | 23          | 10         |       |
| Tinsley Lane                            | 4       |               |                       |                         |                    |                          |                  |                |                                   | 17          | 13         |       |
| Tinsley Lane North                      | 5       |               |                       | 1                       |                    |                          |                  |                |                                   | 29          | 9          |       |
| Wheatstone Close                        | 5       |               |                       |                         |                    |                          |                  |                |                                   | 16          | 11         |       |
| Whittle Way                             | 5       |               |                       |                         |                    |                          |                  |                |                                   | 18          | 13         |       |
| Whitworth Road                          | 5       |               |                       |                         |                    |                          |                  |                |                                   | 16          | 9          |       |
| Woolborough Lane                        | 3       |               |                       |                         | 2                  |                          |                  |                |                                   | 25          | 10         |       |

# **Gateways (Entranceways) and Subways**

| Activities carried out (✓)  Gateway / Subway | Zone | Crime related | Anti-Social Behaviour | Parking / Traffic issue | Street cleanliness | Broken furniture / signs | Business Liaison | Welfare checks | Vulnerable person /<br>child welfare | Foot patrol | Car Patrol | Other |
|----------------------------------------------|------|---------------|-----------------------|-------------------------|--------------------|--------------------------|------------------|----------------|--------------------------------------|-------------|------------|-------|
| Gateway 1 (Manor Royal)                      | -    |               |                       |                         |                    |                          |                  |                |                                      | 2           | 10         |       |
| Gateway 2 (near Thales)                      | -    |               |                       |                         |                    |                          |                  |                |                                      | 0           | 11         |       |
| Gateway 3 (near Astral)                      | -    |               |                       |                         |                    |                          |                  |                |                                      | 0           | 7          |       |
| Gateway 4 (James Watt)                       | -    |               |                       |                         |                    |                          |                  |                |                                      | 13          | 11         |       |
| Gateway 5 (near LoknStore)                   | -    |               |                       |                         |                    |                          |                  |                |                                      | 2           | 21         |       |
| Woolborough Subway                           | 3    |               |                       |                         |                    |                          |                  |                |                                      | 24          | 0          |       |
| Green Lane Subway                            | 3    |               |                       |                         |                    |                          |                  |                |                                      | 2           | 0          |       |

## Parks & business areas

| Activities carried out (✓)  Park / area | Zone       | Crime related | Anti-Social Behaviour | Parking / Traffic issue | Street cleanliness | Broken furniture / signs | Business Liaison | Welfare checks | Vulnerable person /<br>child welfare | Foot patrol | Car Patrol | Other |
|-----------------------------------------|------------|---------------|-----------------------|-------------------------|--------------------|--------------------------|------------------|----------------|--------------------------------------|-------------|------------|-------|
| Gatwick Road Parade                     | 5          |               |                       |                         |                    |                          |                  |                |                                      | 6           | 9          |       |
| Metcalf Way Micropark                   | 1          |               |                       |                         |                    |                          |                  |                |                                      | 25          | 0          |       |
| The Base Micropark                      | 2          |               |                       |                         |                    |                          |                  |                |                                      | 23          | 9          |       |
| The Terrace Pocket Park                 | 3          |               |                       |                         |                    |                          |                  |                |                                      | 20          | 0          |       |
| Crawter's Brook                         | 4          |               |                       |                         |                    |                          |                  |                |                                      | 29          | 8          |       |
| Priestley Way Corner                    | 5          |               |                       |                         |                    |                          |                  |                |                                      | 15          | 9          |       |
| Rutherford Way Corner                   | 5          |               |                       |                         |                    |                          |                  |                |                                      | 14          | 10         |       |
| Gatwick Road Micropark                  | 5          |               |                       |                         |                    |                          |                  |                |                                      | 22          | 0          |       |
| Woolborough Subway                      |            |               |                       |                         |                    |                          |                  |                |                                      | 24          | 0          |       |
| Green Lane Subway                       |            |               |                       |                         |                    |                          |                  |                |                                      | 2           | 0          |       |
| Other areas in developme                | nt requiri | ng futu       | ıre insı              | ection                  | <br>1              |                          |                  |                |                                      |             |            |       |
| County Oak Corner                       | 1          |               |                       |                         |                    |                          |                  |                |                                      |             |            |       |
| MR West (near Thales)                   | 2          |               |                       |                         |                    |                          |                  |                |                                      |             |            |       |
| MR Central Superhub                     | 3          |               |                       |                         |                    |                          |                  |                |                                      |             |            |       |
| MR Central Micropark                    | 3          |               |                       |                         |                    |                          |                  |                |                                      |             |            |       |
| Woolborough Lane Park                   | 3          |               |                       |                         |                    |                          |                  |                |                                      |             |            |       |