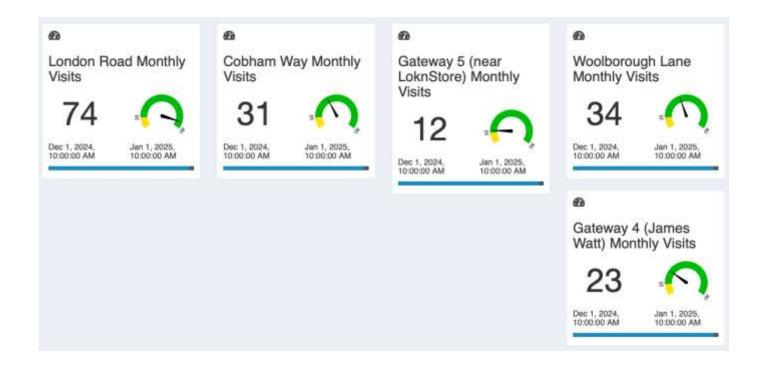

# **Streets and Roads**

| Activities carried out (✓)  Road / area | Zone    | Crime related | Anti-Social Behaviour | Parking / Traffic issue | Street cleanliness | Broken furniture / signs | Business Liaison | Welfare checks | Vulnerable person / child welfare | Foot patrol | Car Patrol | Other |
|-----------------------------------------|---------|---------------|-----------------------|-------------------------|--------------------|--------------------------|------------------|----------------|-----------------------------------|-------------|------------|-------|
| Baird Close                             | 4       |               |                       |                         |                    |                          |                  |                |                                   | 19          | 11         |       |
| Betts Way                               | 1       |               | 1                     |                         |                    |                          |                  |                |                                   | 27          | 6          |       |
| Bell Centre                             | 2       |               |                       |                         |                    |                          |                  |                |                                   | 23          | 11         |       |
| Brunel Centre                           | 2       |               |                       |                         |                    |                          |                  |                |                                   | 24          | 11         |       |
| Cobham Way                              | 5       |               |                       |                         |                    |                          | 1                |                |                                   | 20          | 12         |       |
| County Oak Lane                         | 1       |               |                       |                         |                    |                          |                  |                |                                   | 19          | 14         |       |
| County Oak Way                          | 1       | 7             | 1                     | 2                       |                    |                          | 1                | 1              |                                   | 29          | 23         |       |
| Crompton Way                            | 3       |               |                       |                         |                    |                          |                  |                |                                   | 13          | 6          |       |
| Crawley Business Centre                 | 3       |               |                       |                         |                    |                          |                  |                |                                   | 15          | 11         |       |
| Faraday Road                            | 2       |               |                       |                         |                    |                          |                  |                |                                   | 13          | 12         |       |
| Fleming Way                             | Various |               |                       |                         |                    |                          | 2                |                |                                   | 22          | 21         |       |
| Gatwick Road                            | Various |               |                       |                         |                    |                          | 2                |                |                                   | 19          | 14         |       |
| Hydehurst Lane                          | 2       |               |                       |                         |                    |                          |                  |                |                                   | 12          | 8          |       |
| James Watt Way                          | 5       |               |                       |                         |                    |                          |                  |                |                                   | 22          | 11         |       |
| Jenner Road                             | 2       |               |                       |                         | 1                  |                          |                  |                |                                   | 13          | 6          |       |
| Kelvin Lane                             | 2       |               |                       |                         |                    |                          |                  |                |                                   | 10          | 9          |       |
| Kelvin Way                              | 2       |               |                       |                         |                    |                          |                  |                |                                   | 10          | 13         |       |
| London Road                             | Various |               |                       |                         |                    |                          |                  |                |                                   | 43          | 32         |       |
| Manor Royal (road)                      | 2/3     |               |                       |                         |                    |                          |                  |                |                                   | 21          | 22         |       |
| Maxwell Way                             | 4       |               |                       |                         |                    |                          |                  |                |                                   | 21          | 11         |       |
| Metcalf Way                             | 1       |               |                       |                         | 1                  |                          |                  |                |                                   | 23          | 14         |       |
| Napier Way                              | 3       |               |                       |                         | 1                  |                          |                  |                |                                   | 20          | 10         |       |
| Newton Road                             | 2       |               |                       |                         |                    |                          | 1                |                |                                   | 15          | 13         |       |
| Priestley Way                           | 5       |               |                       |                         |                    |                          |                  |                |                                   | 25          | 12         |       |
| Royce Road                              | 5       |               |                       |                         |                    |                          |                  |                |                                   | 12          | 6          |       |
| Rutherford Way                          | 5       |               |                       |                         |                    |                          |                  |                |                                   | 23          | 10         |       |
| Tinsley Lane                            | 4       |               |                       |                         |                    |                          |                  |                |                                   | 17          | 13         |       |
| Tinsley Lane North                      | 5       |               |                       | 1                       |                    |                          |                  |                |                                   | 29          | 9          |       |
| Wheatstone Close                        | 5       |               |                       |                         |                    |                          |                  |                |                                   | 16          | 11         |       |
| Whittle Way                             | 5       |               |                       |                         |                    |                          |                  |                |                                   | 18          | 13         |       |
| Whitworth Road                          | 5       |               |                       |                         |                    |                          |                  |                |                                   | 16          | 9          |       |
| Woolborough Lane                        | 3       |               |                       |                         | 2                  |                          |                  |                |                                   | 25          | 10         |       |

# **Gateways (Entranceways) and Subways**

| Activities carried out (✓)  Gateway / Subway | Zone | Crime related | Anti-Social Behaviour | Parking / Traffic issue | Street cleanliness | Broken furniture / signs | Business Liaison | Welfare checks | Vulnerable person /<br>child welfare | Foot patrol | Car Patrol | Other |
|----------------------------------------------|------|---------------|-----------------------|-------------------------|--------------------|--------------------------|------------------|----------------|--------------------------------------|-------------|------------|-------|
| Gateway 1 (Manor Royal)                      | -    |               |                       |                         |                    |                          |                  |                |                                      | 2           | 10         |       |
| Gateway 2 (near Thales)                      | -    |               |                       |                         |                    |                          |                  |                |                                      | 0           | 11         |       |
| Gateway 3 (near Astral)                      | -    |               |                       |                         |                    |                          |                  |                |                                      | 0           | 7          |       |
| Gateway 4 (James Watt)                       | -    |               |                       |                         |                    |                          |                  |                |                                      | 13          | 11         |       |
| Gateway 5 (near LoknStore)                   | -    |               |                       |                         |                    |                          |                  |                |                                      | 2           | 21         |       |
| Woolborough Subway                           | 3    |               |                       |                         |                    |                          |                  |                |                                      | 24          | 0          |       |
| Green Lane Subway                            | 3    |               |                       |                         |                    |                          |                  |                |                                      | 2           | 0          |       |

## Parks & business areas

| Activities carried out (✓)  Park / area | Zone       | Crime related | Anti-Social Behaviour | Parking / Traffic issue | Street cleanliness | Broken furniture / signs | Business Liaison | Welfare checks | Vulnerable person /<br>child welfare | Foot patrol | Car Patrol | Other |
|-----------------------------------------|------------|---------------|-----------------------|-------------------------|--------------------|--------------------------|------------------|----------------|--------------------------------------|-------------|------------|-------|
| Gatwick Road Parade                     | 5          |               |                       |                         |                    |                          |                  |                |                                      | 6           | 9          |       |
| Metcalf Way Micropark                   | 1          |               |                       |                         |                    |                          |                  |                |                                      | 25          | 0          |       |
| The Base Micropark                      | 2          |               |                       |                         |                    |                          |                  |                |                                      | 23          | 9          |       |
| The Terrace Pocket Park                 | 3          |               |                       |                         |                    |                          |                  |                |                                      | 20          | 0          |       |
| Crawter's Brook                         | 4          |               |                       |                         |                    |                          |                  |                |                                      | 29          | 8          |       |
| Priestley Way Corner                    | 5          |               |                       |                         |                    |                          |                  |                |                                      | 15          | 9          |       |
| Rutherford Way Corner                   | 5          |               |                       |                         |                    |                          |                  |                |                                      | 14          | 10         |       |
| Gatwick Road Micropark                  | 5          |               |                       |                         |                    |                          |                  |                |                                      | 22          | 0          |       |
| Woolborough Subway                      |            |               |                       |                         |                    |                          |                  |                |                                      | 24          | 0          |       |
| Green Lane Subway                       |            |               |                       |                         |                    |                          |                  |                |                                      | 2           | 0          |       |
| Other areas in developme                | nt requiri | ng futu       | ıre insı              | ection                  | <br>1              |                          |                  |                |                                      |             |            |       |
| County Oak Corner                       | 1          |               |                       |                         |                    |                          |                  |                |                                      |             |            |       |
| MR West (near Thales)                   | 2          |               |                       |                         |                    |                          |                  |                |                                      |             |            |       |
| MR Central Superhub                     | 3          |               |                       |                         |                    |                          |                  |                |                                      |             |            |       |
| MR Central Micropark                    | 3          |               |                       |                         |                    |                          |                  |                |                                      |             |            |       |
| Woolborough Lane Park                   | 3          |               |                       |                         |                    |                          |                  |                |                                      |             |            |       |